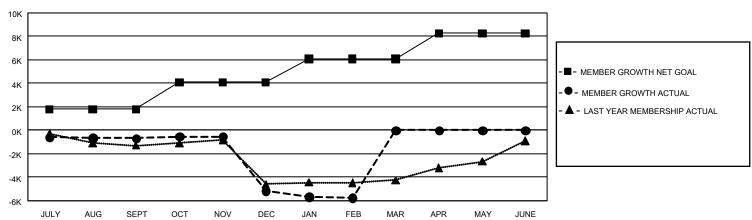

### REPORT DOES NOT INCLUDE CLUBS IN UNDISTRICTED AREAS.

| Clubs                                                       |                          |                    |                      | Members                                                     |                              |                              |                                                    |
|-------------------------------------------------------------|--------------------------|--------------------|----------------------|-------------------------------------------------------------|------------------------------|------------------------------|----------------------------------------------------|
| RESULTS FOR 2022-2023                                       |                          |                    |                      | RESULTS FOR 2022-2023                                       |                              |                              |                                                    |
| QUARTER                                                     | NEW CLUB GOAL            | NEW CLUBS          | DROPPED CLUBS        | QUARTER MEME                                                | BER GROWTH NET<br>GOAL       | MEMBER GROWTH<br>ACTUAL      | DROPPED<br>MEMBERS ACTUAL<br>(including transfers) |
| JULY/AUG/SEPT<br>OCT/NOV/DEC<br>JAN/FEB/MAR<br>APR/MAY/JUNE | 132<br>183<br>198<br>168 | 19<br>21<br>8<br>0 | 35<br>102<br>44<br>0 | JULY/AUG/SEPT<br>OCT/NOV/DEC<br>JAN/FEB/MAR<br>APR/MAY/JUNE | 1799<br>2298<br>1964<br>2200 | 3,038<br>2,983<br>1,491<br>0 | 3,373<br>7,181<br>1,825<br>0                       |

#### GOALS AND ACTUAL MEMBERS CUMULATIVE

| DROPPED CLUBS: 181 |        | 1,703 CLUBS OF 4,361 ADDED 1 OR<br>MORE NEW MEMBERS | GENDER DISTRIBUTION                       |                 |  |
|--------------------|--------|-----------------------------------------------------|-------------------------------------------|-----------------|--|
|                    |        |                                                     | MALE                                      | 48,324 (47.57%) |  |
|                    |        |                                                     | FEMALE                                    | 53,210 (52.38%) |  |
| DROPPED MEMBERS    |        |                                                     | NON BINARY                                | 1 (0.00%)       |  |
| DECEASED           | 551    |                                                     | PREFER NOT TO ANSWER                      | 44 (0.04%)      |  |
| CLUB CANCELLED     | 2,379  | OLIOK LIEDE FOR OLIMILIATIVE                        |                                           |                 |  |
| OTHER              | 9,448  | CLICK HERE FOR CUMULATIVE MEMBERSHIP DATA           | TOTAL FAMILY UNIT MEMBERS 38,690          |                 |  |
| TOTAL              | 12,378 |                                                     | FAMILY MEMBERS PAYING HALF 21,544<br>DUES |                 |  |