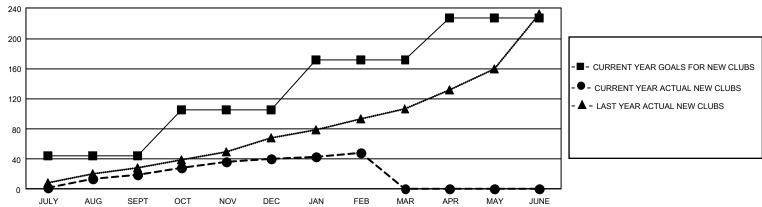

### REPORT DOES NOT INCLUDE CLUBS IN UNDISTRICTED AREAS.

| Clubs                                                       |                          |                    |                      | Members                                                     |                              |                              |                                                    |
|-------------------------------------------------------------|--------------------------|--------------------|----------------------|-------------------------------------------------------------|------------------------------|------------------------------|----------------------------------------------------|
| RESULTS FOR 2022-2023                                       |                          |                    |                      | RESULTS FOR 2022-2023                                       |                              |                              |                                                    |
| QUARTER                                                     | NEW CLUB GOAL            | NEW CLUBS          | DROPPED CLUBS        | QUARTER MEME                                                | BER GROWTH NET<br>GOAL       | MEMBER GROWTH<br>ACTUAL      | DROPPED<br>MEMBERS ACTUAL<br>(including transfers) |
| JULY/AUG/SEPT<br>OCT/NOV/DEC<br>JAN/FEB/MAR<br>APR/MAY/JUNE | 132<br>183<br>198<br>168 | 19<br>21<br>8<br>0 | 35<br>102<br>44<br>0 | JULY/AUG/SEPT<br>OCT/NOV/DEC<br>JAN/FEB/MAR<br>APR/MAY/JUNE | 1799<br>2298<br>1964<br>2200 | 3,038<br>2,983<br>1,491<br>0 | 3,373<br>7,181<br>1,825<br>0                       |

#### GOALS AND ACTUAL NEW CLUBS CUMULATIVE